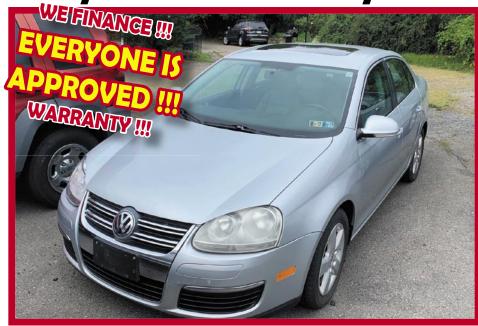

## Ed's Auto & Tire

1109 Blue Valley Dr. (Rt. 512), Pen Argyl Pa.

570-369-2577 Open 9am - 5pm

2009 Volkswagen Jetta