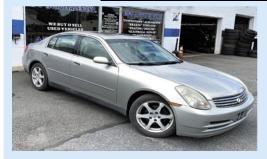

## Ed's Auto & Tire

1109 Blue Valley Dr. (Rt. 512), Pen Argyl Pa.

570-369-2577 Open 9am - 5pm



2009 Volkswagen Jetta

# Over 30 anits in stock

We run every vehicle thru our shop and give it a PA.
Safety & Emission Inspection sticker before we sell them!

### **NEW INVENTORY**



#### 2008 NISSAN ALTIMA S 2.5L, AUTO, NO ACCIDENTS!!! SEVICED !!!



## 2004 Infinity G35

3.5L, AUTO, FULLY LOADED! RUNS GREAT!!!



#### 2009 Volkswagen Passat

3.2 L, AUTO, FULLY LOADED!



Our selection of off-road and lawn equipment includes Polaris ATVs, Ranger utility vehicles, and snowmobiles; Ski-Doo snowmobiles; Husqvarna power equipment and mower Can-Am ATVs, Spyders and UTV's; Scag Commercial Mowers; Cub Cadet lawnmowers and tractors; Yamaha generators and pressure washers.

1169 MOUNT BETHEL HWY, MOUNT BETHEL PA 18343

Hours:

will now be open for sales, service and parts, however we will be following the CDC guidance, masks will be required to enter and we will be limiting the amount of customers in the building to no more than 6.

Phone: (610) 588-6614 Fax: (610) 588-2343