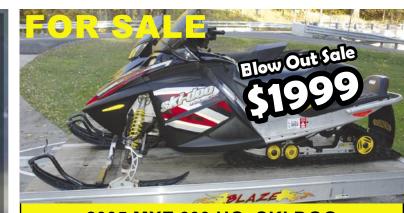

## 2005 MXZ 600 HO SKI DOO

Good Condition, Reverse, Heated Hand Grips, Studded Track, New Battery, New WindShield, Storage Cover, Gagage Kept, Purchased and Serviced by Horn's Outdoor. 5550 miles. \$3100.00 OBO 'Also Lots Of Accessories Available'

Also Available Excelent Condition: 2007 Blaze Snow-mobile trailer. All Aluminum, Tilting, Spare Tire, Run up
Tracks for loading Sleds. \$850.00

Please Call 570-856-7617
If no answer please leave message I'll call back