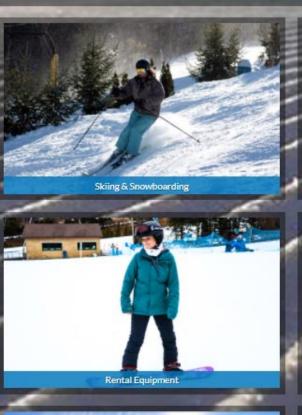

## PA's Best Skiing, Snowboarding & Snow Tubing in the Pocono Mountains

We have winter fun for the whole family at Blue Mountain Resort!

Mountains. Snow. Thrills. Need we say more? Blue Mountain Resort is home to PA's highest vertical, one of the largest snowmaking systems on the east coast AND the longest and fastest snow tubing lanes in PA! With 40 slopes ranging from beginner to expert, there's a trail for every level of skier & rider! So whether you're looking to carve up the slopes, shred some terrain parks or snow tube with the gang, Blue Mountain always packs a ton of winter fun!