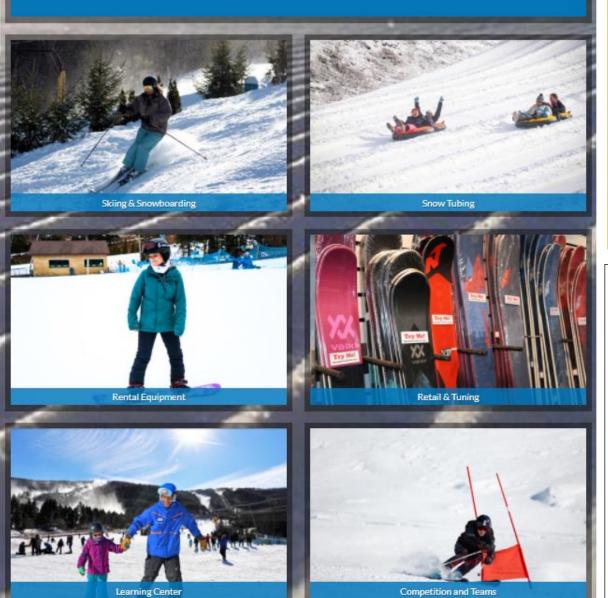

## PA's Best Skiing, Snowboarding & Snow Tubing in the Pocono Mountains

We have winter fun for the whole family at Blue Mountain Resort! Mountains. Snow. Thrills. Need we say more? Blue Mountain Resort is home to PA's highest vertical, one of the largest snowmaking systems on the east coast AND the longest and fastest snow tubing lanes in PA! With 40 slopes ranging from beginner to expert, there's a trail for every level of skier & rider! So whether you're looking to carve up the slopes, shred some terrain parks or snow tube with the gang, Blue Mountain always packs a ton of winter fun! Go to: skibluemt.com/winter-sports/