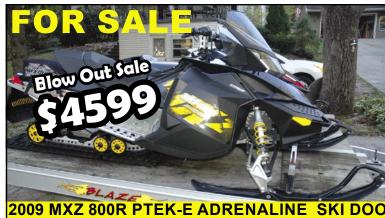

Licenced in PA & NJ

Wind Gap Pa. 18091

**Taxation Business** Consulting Accounting Services

(p) 610.863.7776 (f) 610.514.4433 mmkcpa@epix.net

**50TH ANNIVERSARY EDITION** 

Excelent Condition, Electrict Start, Reverse, Studded Track, Heated Hand Grips, Rear Removable Storage bag, New Battery, Gagage Kept, Storage Cover, Purchased and Serviced by Horn's Outdoor. 5460 miles. \$5500.00 OBO 'Also Lots Of Accessories Available'