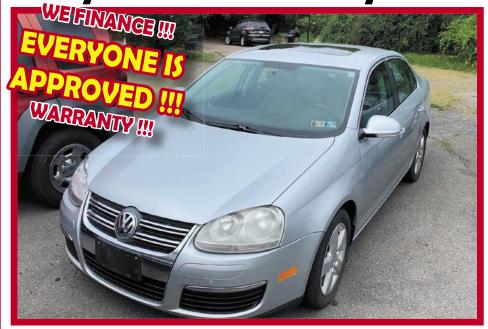

## Ed's Auto & Tire

1109 Blue Valley Dr. (Rt. 512), Pen Argyl Pa.

570-369-2577 Open 9am - 5pm

2009 Volkswagen Jetta