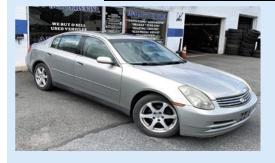

## Ed's Auto & Tire

1109 Blue Valley Dr. (Rt. 512), Pen Argyl Pa.

570-369-2577 Open 9am - 5pm



2009 Volkswagen Jetta

# Over 30 anits in stock

We run every vehicle thru our shop and give it a PA. Safety & Emission Inspection sticker before we sell them!

### **NEW INVENTORY**



#### 2008 NISSAN ALTIMA S 2.5L, AUTO, NO ACCIDENTS!!!



## 2004 Infinity G35

3.5L, AUTO, FULLY LOADED! RUNS GREAT!!!



#### 2009 Volkswagen Passat

3.2 L, AUTO, FULLY LOADED!



Our selection of off-road and lawn equipment includes Polaris ATVs, Ranger utility vehicles, and snowmobiles; Ski-Doo snowmobiles; Husqvarna power equipment and mower Can-Am ATVs, Spyders and UTV's; Scag Commercial Mowers; Cub Cadet lawnmowers and tractors; Yamaha generators and pressure washers.

1169 MOUNT BETHEL HWY, MOUNT BETHEL PA 18343

Hours:

will now be open for sales, service and parts, however we will be following the CDC guidance, masks will be required to enter and we will be limiting the amount of customers in the building to no more than 6.

Phone: (610) 588-6614 Fax: (610) 588-2343 email: info@