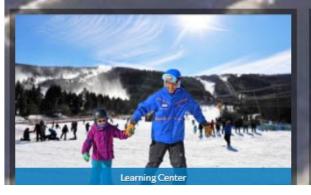

## PA's Best Skiing, Snowboarding & Snow Tubing in the Pocono Mountains

We have winter fun for the whole family at Blue Mountain Resort!

Mountains. Snow. Thrills. Need we say more? Blue Mountain Resort is home to PA's highest vertical, one of the largest snowmaking systems on the east coast AND the longest and fastest snow tubing lanes in PA! With 40 slopes ranging from beginner to expert, there's a trail for every level of skier & rider! So whether you're looking to carve up the slopes, shred some terrain parks or snow tube with the gang, Blue Mountain always packs a ton of winter fun!