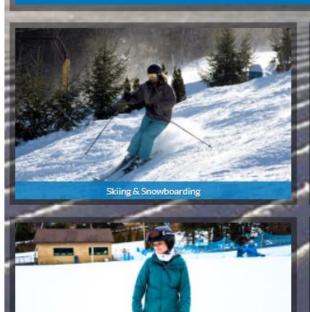

## PA's Best Skiing, Snowboarding & Snow Tubing in the Pocono Mountains

We have winter fun for the whole family at Blue Mountain Resort!

Mountains. Snow. Thrills. Need we say more? Blue Mountain Resort is home to PA's highest vertical, one of the largest snowmaking systems on the east coast AND the longest and fastest snow tubing lanes in PA! With 40 slopes ranging from beginner to expert, there's a trail for every level of skier & rider! So whether you're looking to carve up the slopes, shred some terrain parks or snow tube with the gang, Blue Mountain always packs a ton of winter fun!