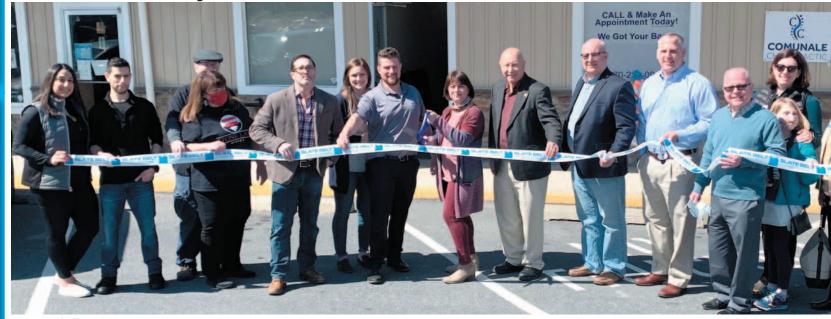

## Comunale Family's Mt. Bethel Plaza Atracts Four New Businesses

L-R Nadia Sabuh, Paul Antoniou, Scott and Jacki Douglas, Peter Justo, Mallory Oyer, Dr. Dan Comunale, Comunale Family Event Co-ordinator Mary Joe Krafty-Comunale, Senator Mario Scavello, Anthony DeFranco, State Rep Joe Emrick, John Birmingham, Meghan Beste and Ellen Hartney

By Michael Ortoski

UPPER MT. BETHEL - This past Saturday on the first day of spring, over 150 people came out to celebrate the grand opening of four new businesses at Mt. Bethel Plaza.

The Plaza, owned by the Comunale family "we now have 100% occupancy" said family event co-ordinator Mary Joe Krafty-Comunale. " My mother and father saw this property years ago with nothing on it and had visions of what it could be, today we're celebrating that vision" said Mary Joe before cutting the ribbon along side 16 other people in the celebration.

Mary Joe, her husband Sam and son Michael own one of the 18 businesses at the plaza Mt. Bethel Beverage.

The four new tenets are: 'Comunale Chiropractic Sports, Spine and Wellness Center. Dr. Dan Comunale, owner, offers a full range of treatment serving all generations with emphasize in sports chiropractic medicine.