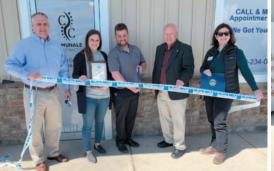

**Comunale Chiropractic** L-R State Rep Joe Emrick, Mallory Oyer, Dr. Dan Comunale, Senator Scavello, Meghan Beste (Congreswoman Susan Wild Office)

P4 Clinical Lab

L-R State Rep Joe Emrick, Peter Justo, Senator