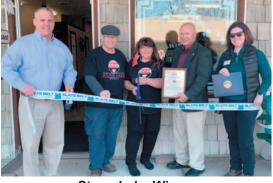

Office), Ellen Hartney

**Paul's Precision Cuts** L-R State Rep Joe Emrick, Nadia Sabuh, Paul Antoniou, Senator Scavello, Meghan Beste (Congreswoman Susan Wild Office), Ellen Hartney

**Stone Lake Winery** L-R State Rep Joe Emrick, Scott and Jacki Douglas, Scavello, Meghan Beste (Congreswoman Susan Wild Senator Scavello, Meghan Beste (Congreswoman Susan Wild Office)

'Stone Lake Winery' owned by Scott and Jacki Douglas feature a wine bar, tastings, sales & special events.

'Paul's Precision Cuts' owner Paul Antoniou is a Mt. Bethel local, who formerly worked in New Jersey and wished to operate a family barbershop in the area he grew up in.