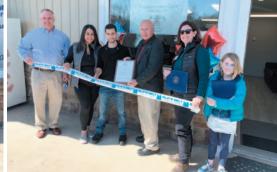

Office), Ellen Hartney

**Paul's Precision Cuts** L-R State Rep Joe Emrick, Nadia Sabuh, Paul Antoniou, Senator Scavello, Meghan Beste (Congreswoman Susan Wild Office), Ellen Hartney

**Stone Lake Winery** L-R State Rep Joe Emrick, Scott and Jacki Douglas, Scavello, Meghan Beste (Congreswoman Susan Wild Senator Scavello, Meghan Beste (Congreswoman Susan Wild Office)