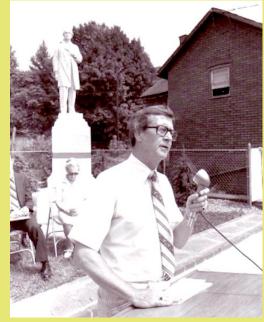

# Slate Belt History From The Archives of Donald Jones

Exclusively in the Blue Valley Times

One Of The Proudest Days Of My Life June 1983
It Was The Re-dedication Of The Robert Morris Jones Statue.
The Move From Fourth Street To Founder's Park
Was The Right Move, thousands Have Agreed, This June It Will Be 38 Years.
Somehow, I Always Felt It Was Meant To Be.