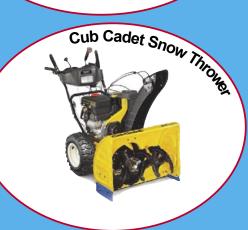

**ES - Polaris** 

Cub Cadet • Scag • Polaris • Ski-Doo Can-Am • Husqvarna • Yamaha

Don't get caught in a POWER OUTAGE without a

Yamaha **Generator** 

**2020 MXZ TNT® 600R** E-TEC® Ski-Doo

**HELP WANTED MECHANIC** APPLY WITH IN

2020 Polaris Sportsman® XP 1000

Our selection of off-road and lawn equipment includes Polaris ATVs, Ranger utility vehicles, and snowmobiles; Ski-Doo snowmobiles; Husqvarna power equipment and mowers Can-Am ATVs, Spyders and UTV's; Scag Commercial Mowers; Cub Cadet lawnmowers and tractors; Yamaha generators and pressure washers.