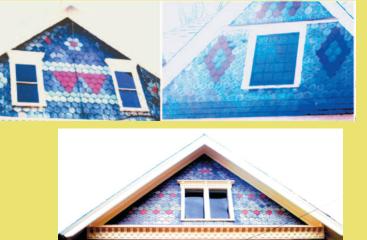

Three Homes In Bangor Used Colored Slate From New England, Probably Vermont. The Slate Belt Vien Which Is 22 Miles Long And 5 Miles Wide Has No Color Other Then The Blue Grey Which We Are Noted For. It Is Listed As The Finest Roofing Slate In The World.