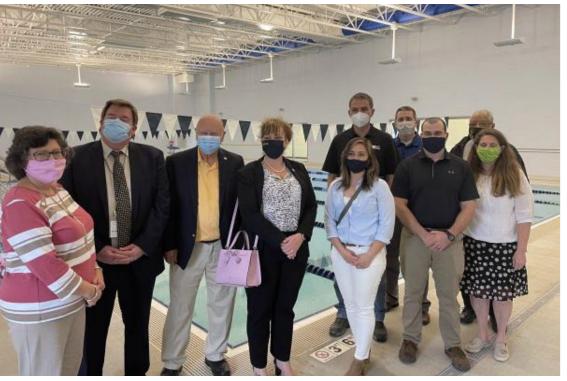

## Slate Belt Y indoor pool & gymnasium to open soon

Senator Scavello

PEN ARGYL - Yesterday, I attended a pre-opening tour of the Slate Belt Branch of the Greater Valley YMCA with PA State Rep. Ann Flood and Northampton County Executive McClure. It was a treat to see the newly built gymnasium, indoor pool, and childcare wing for the first time. These welcome additions have completely renewed an already great facility for the Slate Belt. I encourage you to check out the Slate Belt YMCA and take advantage of this wonderful facility by considering becoming a member. They are also currently looking to hire lifeguards and counselors. Follow the links for more information.