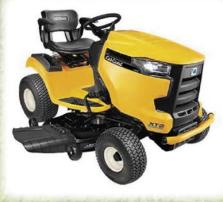

## Cub Cadet•Kawasaki•Scag•Polaris•Ski-Doo•Can-Am•Husqvarna

<u> PAGE 16</u>

Cub Cadet XT Enduro Series

Husqvarna Chain saw

Husqu

HELP WANTED Sales and Parts Apply Within

pressure washers

Our selection of off-road and lawn equipment includes Polaris ATVs, Ranger utility vehicles, and snowmobiles; Ski-Doo snowmobiles; Husqvarna power equipment and mowers Can-Am ATVs, Spyders and UTV's; Scag Commercial Mowers; Cub Cadet lawnmowers and tractors; Yamaha generators and pressure washers.