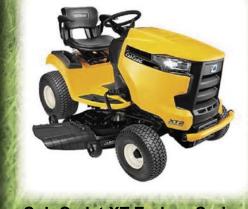

uto

Ed's

Cub Cadet XT Enduro Series

Is Here

Yamaha Generators

Yamaha pressure washers

Husqvarna Chain saw

HELP WANTED Sales and Parts Apply Within

pressure washers

Our selection of off-road and lawn equipment includes Polaris ATVs, Ranger utility vehicles, and snowmobiles; Ski-Doo snowmobiles; Husqvarna power equipment and mowers Can-Am ATVs, Spyders and UTV's; Scag Commercial Mowers; Cub Cadet lawnmowers and tractors; Yamaha generators and pressure washers.