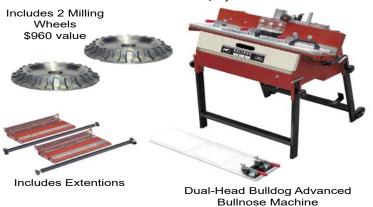

### For Sale Bullnose Machine For Tile & Stone

The Raimondi Bulldog Advanced Bullnose Machine enables you to perform perfect bullnose and 45-degree miter cuts on just about any tile or stone.

**New** - Raimondi BD2WV Dual-Head Bulldog Advanced Bullnose Machine with Extensions on both ends and 2 Diamond Milling Wheels For Bull Nosing Tile or Stone Online Price \$5860. Call 570-856-7617 if no answer leave message.

Will sell for \$4,000.