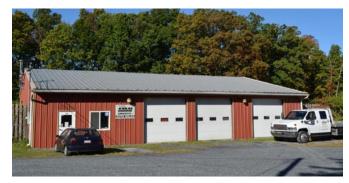

## **Bangor Graduation** Continued from page 2

Continued on page 10

**FEATURED PROPERTY!** 

OPPORTUNITY TO OPERATE YOUR OWN BUSINESS!! 6.2 acres located in Washington Township currently operating as a used car lot, maintenance/performance shop, AND SALVAGE YARD with a CURRENT SALVAGE LICENSE included in the sale. 600 FT OF ROAD FRONTAGE with TWO buildings! On the southern side of the horseshoe driveway, there is an 1800 sq ft. brick garage with 4-bay doors and nice office space with customer counter! To the northern side of the brick building, you will see the large 3,250 sq. The "pole barn" with five 10-ft bay doors and additional office space including 390 s q ft wood-framed mezzanine for additional storage! To complete the use of this VERY functional property is an 8-foot high fence that surrounds approximately 2 acres for storage of parts vehicles! GREAT LOCATION, WELL-MAINTAINED, and COMMERCIALLY ZONED!! \$695,000 MLS# 524549