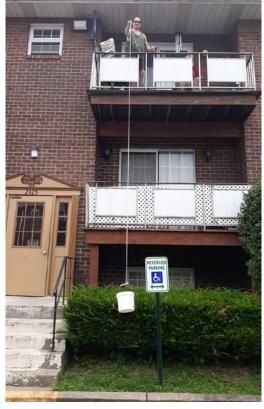

### Meals On Wheels Client Gets Creative

By Kerri Young

Bethlehem, PA 8/18/2020 - A Meals on Wheels of the Greater Lehigh Valley client invented a new and creative way to deliver his meals while maintaining a safe distance under the COVID-19 pandemic.

The client -- who lives on the third floor of an apartment building in Lehigh County -- decided to tie a bucket to a rope and drop it over his balcony. The volunteers can simply place his meal inside the bucket and the client pulls it up.

The volunteer is able to check that the client is safe and doing well while maintaining a safe dis-

Albanese

Garden Center & Greenhouse

Rt. 512, 260 E. Moorestown Rd., Wind Gap, PA 610-759-4699 www.albanesegardencenter.com HOURS: Mon. - Sat. 9 a.m.-5 p.m., Sun. 10 a.m.-4 p.m.