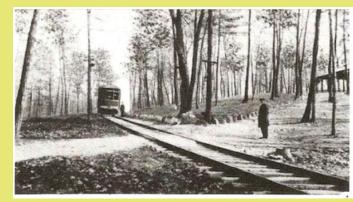

# Slate Belt History From The Archives of Donald Jones <u>Exclusively in the Blue Valley Times</u>

This Area Is Now The Slate Belt Medical Center. It Was A Trolley Stop From Bangor In 1912. My, How Things Have Changed.