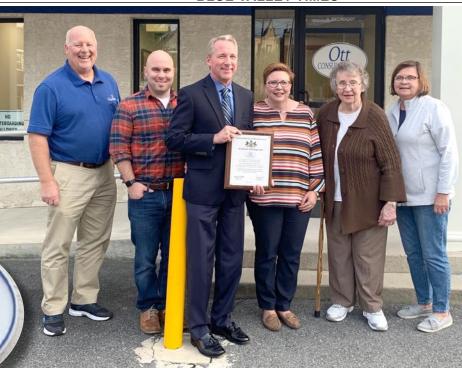

Jeffrey Ott with family who attended the event. L-R Andy Bisher, Marc Bisher, Jeffrey Ott, P.E., M.B.A., President, (Wife)Joni Ott, Ann Falcone, Mary Ellen Bisher

L-R Senator Scavello, Jeffrey Ott and state rep. Joe Emrick who both presented Ott with a plaque thanking him for bringing economic development to the Slate Belt