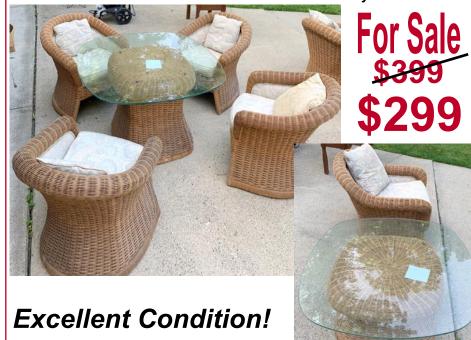

#### **Debbie Pettinari**

106 S. Broadway Wind Gap, PA 18091-1424 610-881-4433

Nice Wicker dining furniture for indoor/outdoor w/half inch glass top table w/4 chairs and matching coffee table w/ half inch glass top and chair \$399