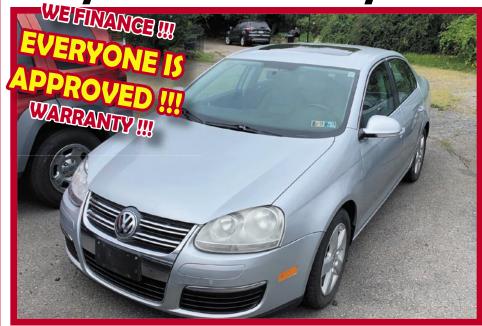

## Ed's Auto & Tire

1109 Blue Valley Dr. (Rt. 512), Pen Argyl Pa.

570-369-2577 Open 9am - 5pm

2009 Volkswagen Jetta