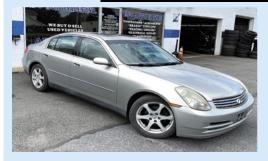

## Ed's Auto & Tire

1109 Blue Valley Dr. (Rt. 512), Pen Argyl Pa.

570-369-2577 Open 9am - 5pm



2009 Volkswagen Jetta

# Over 30 and in stock

We run every vehicle thru our shop and give it a PA.
Safety & Emission Inspection sticker before we sell them!

### **NEW INVENTORY**



#### 2008 NISSAN ALTIMA S 2.5L, AUTO, NO ACCIDENTS!!! SEVICED !!!



## 2004 Infinity G35

3.5L, AUTO, FULLY LOADED! RUNS GREAT!!!



#### 2009 Volkswagen Passat

3.2 L, AUTO, FULLY LOADED!



Dur selection of off-road and lawn equipment includes Polaris ATVs, Ranger utility vehicles, and snowmobiles; Ski-Doo snowmobiles; Husqvarna power equipment and mowel Can-Am ATVs, Spyders and UTV's; Scag Commercial Mowers; Cub Cadet lawnmowers and tractors; Yamaha generators and pressure washers.

1169 MOUNT BETHELHWY, MOUNT BETHEL PA 18343

Hours:

will now be open for sales, service and parts, however we will be following the CDC guidance, masks will be required to enter and we will be limiting the amount of customers in the building to no more than 6.

Phone: (610) 588-6614 Fax: (610) 588-2343 e