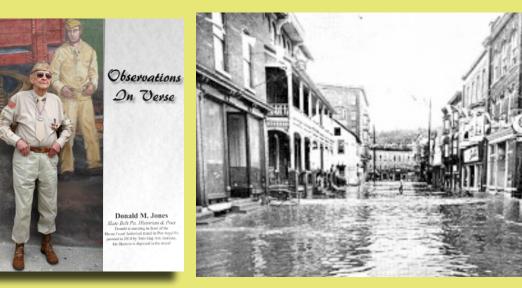

## Slate Belt History From The Archives of Donald Jones

**Exclusively in the Blue Valley Times** 

During The Summer Of August 1955 Hurricane Diane Paid Us A Visit. It Raised Havoc For Several Days And Left Its Mark On Our Downtown Area For Months To Come. Every Business Owner Sustained High Losses And The Complete Town Fared No Better. Time And Determination Of The People Finally Erased All Signs Of The Hurricane Diane.