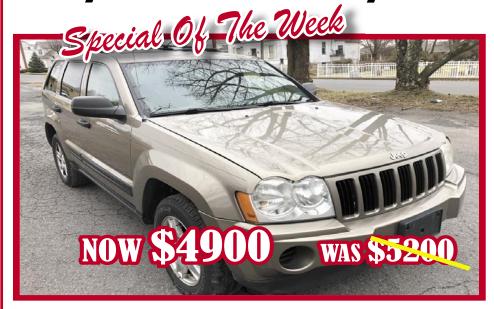

## Ed's Auto & Tire

1109 Blue Valley Dr. (Rt. 512), Pen Argyl Pa.

570-369-2577 Open 9am - 5pm

2005 Jeep Grand Cherokee 4WD 3.7L, AUTO, 145071 miles, RUNS PERFECT!!!