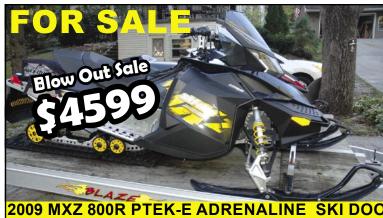

Wind Gap Pa. 18091 Licenced in PA & NJ

**Taxation Business** Consulting Accounting Services

(p) 610.863.7776 (f) 610.514.4433 mmkcpa@epix.net

**50TH ANNIVERSARY EDITION** 

Excelent Condition, Electrict Start, Reverse, Studded Track, Heated Hand Grips, Rear Removable Storage bag, New Battery, Gagage Kept, Storage Cover, Purchased and Serviced by Horn's Outdoor. 5460 miles. \$5500.00 OBO 'Also Lots Of Accessories Available'

Also Available Excelent Condition: 2007 Blaze Snowmobile trailer. All Aluminum, Tilting, Spare Tire, Run up Tracks for loading Sleds. \$850.00

> Please Call 570-856-7617 If no answer please leave message I'll call back