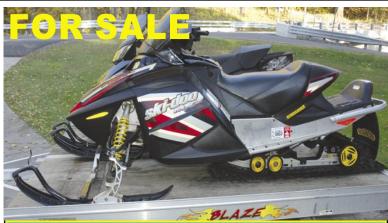

# **2005 MXZ 600 HO SKI-DOO**

Good Condition, Reverse, Heated Hand Grips, Studded Track, New Battery, New Windshield, Storage Cover, Garage Kept, Purchased and Serviced by Horn's Outdoor. 5550 miles. \$3100.00 OBO 'Also Lots Of Accessories Available'

Also Available Excellent Condition: 2007 Blaze Snowmobile trailer. All Aluminum, Tilting, Spare Tire, Run up Tracks for loading Sleds. \$850.00