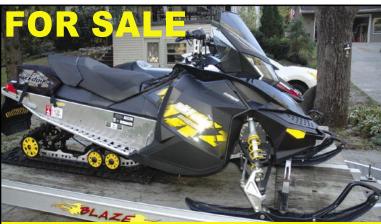

# 2009 MXZ 800R PTEK-E ADRENALINE SKI DOO **50TH ANNIVERSARY EDITION**

Excellent Condition, Electric Start, Reverse, Studded Track, Heated Hand Grips, Rear Removable Storage bag, New Battery, Garage Kept, Storage Cover, Purchased and Serviced by Horn's Outdoor. 5460 miles. \$4999.00 OBO 'Also Lots Of Accessories Available'

Also Available Excellent Condition: 2007 Blaze Snowmobile trailer. All Aluminum, Tilting, Spare Tire, Run up Tracks for loading Sleds. \$850.00