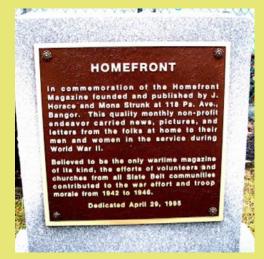

## Slate Belt History From The Archives of Donald Jones

Exclusively in the Blue Valley Times

Thisd Homefront Plaque Is On A Granite Stone In Founder's Park. It Trells The Story About A Magazine Like No Other In The Country. Howie Strunk and His Wife Mona Received Countless Mail Form Bangor Boys Serving Overseas. They Published A Magazine With The Lettes Which Became The Famous "Homefront". It Was Maiiled To Slate Belt Soldiers Serving Over seas, locating Their Locations When Possible. I For One Am Still Singing Its Praises. You Had To Be On the Receiving End To Really Know It's Tremendous Value. I Received It In Euroope And The Pacific. Chip Turtzo, local Realitor And Past Veteran, Has Kept The Home Front Story Alive For The Past Many Years. A Strong Reminder Is This Granite Marker In Founder's Park Which Keeps This Wonderful History Alive. A Thousand Thank Yous Chip For One Of The Lasting Stories Of World War Two And To Judy Thomasse Who Answered The Call And Served Their Country.