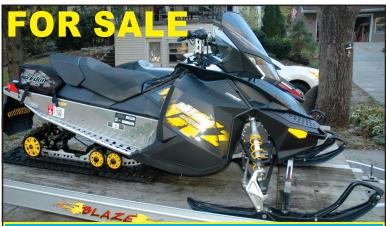

2009 MXZ 800R PTEK-E ADRENALINE SKI DOO 50TH ANNIVERSARY EDITION

Excellent Condition, Electric Start, Reverse, Studded Track, Heated Hand Grips, Rear Removable Storage bag, New Battery, Garage Kept, Storage Cover, Purchased and Serviced by Horn's Outdoor. 5460 miles. **\$4999.00 OBO** 'Also Lots Of Accessories Available'

Also Available Excellent Condition : 2007 Blaze Snowmobile trailer. All Aluminum, Tilting, Spare Tire, Run up Tracks for loading Sleds. \$850.00

Please Call 570-856-7617

If no answer please leave message I'll call back