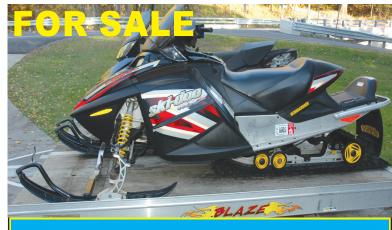

## 2005 MXZ 600 HO SKI-DOO

Good Condition, Reverse, Heated Hand Grips, Studded Track, New Battery, New Windshield, Storage Cover, Garage Kept, Purchased and Serviced by Horn's Outdoor. 5550 miles. **\$3100.00 OBO** *'Also Lots Of Accessories Available'* 

Also Available Excellent Condition : 2007 Blaze Snowmobile trailer. All Aluminum, Tilting, Spare Tire, Run up Tracks for loading Sleds. \$850.00

> Please Call 570-856-7617 If no answer please leave message I'll call back