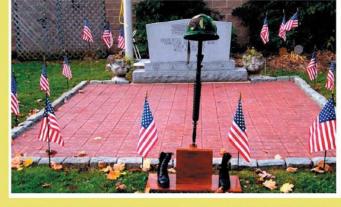

## Slate Belt History From The Archives of Donald Jones <u>Exclusively in the Blue Valley Times</u>

THE BRICK MEMORIAL AT BANGOR PARK, A LIST OF VETERAN'S LISTED IN 648 BRICKS.

Debbie Pettinar Agent