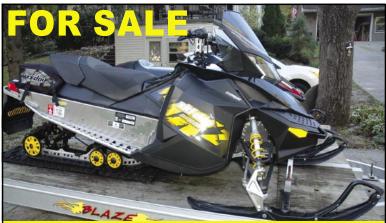

## 2005 MXZ 600 HO SKI-DOO

Good Condition, Reverse, Heated Hand Grips, Studded Track, New Battery, New Windshield, Storage Cover, Garage Kept, Purchased and Serviced by Horn's Outdoor. 5550 miles. **\$3100.00 OBO** *'Also Lots Of Accessories Available'* 

## Please Call 570-856-7617

If no answer please leave message I'll call back

2009 MXZ 800R PTEK-E ADRENALINE SKI DOO 50TH ANNIVERSARY EDITION

Excellent Condition, Electric Start, Reverse, Studded Track, Heated Hand Grips, Rear Removable Storage bag, New Battery, Garage Kept, Storage Cover, Purchased and Serviced by Horn's Outdoor. 5460 miles. **\$4999.00 OBO** 'Also Lots Of Accessories Available'