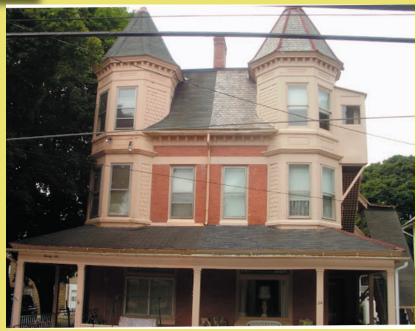

## Slate Belt History From The Archives of Donald Jones

Exclusively in the Blue Valley Times

A Large Twin Towered Building In Town With Artistic Use Of Dentils, Hanging Slate Roofs And Four Oriel Windows.... Building Of Unique Design.