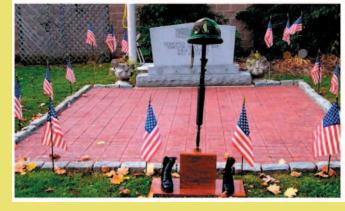

# Slate Belt History From The Archives of Donald Jones <u>Exclusively in the Blue Valley Times</u>

THE BRICK MEMORIAL AT BANGOR PARK, A LIST OF VETERAN'S LISTED IN 648 BRICKS.

Debbie Pettinari Agent