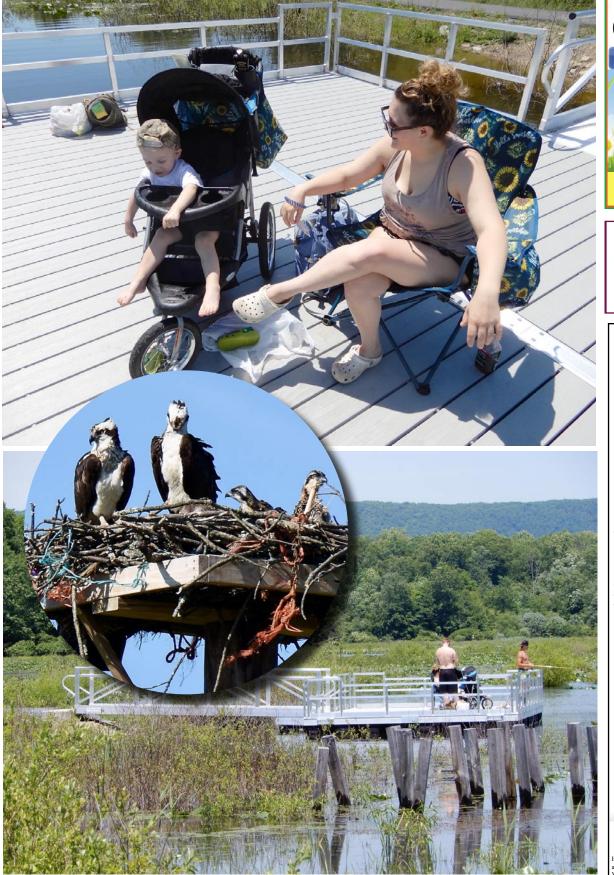

Our Totts Gap Osprey pair, who hatched young by this time last year, appear to still be incubating eggs. In the photo you can see pops standing on his perch in the background, It's great to see them back again this year.