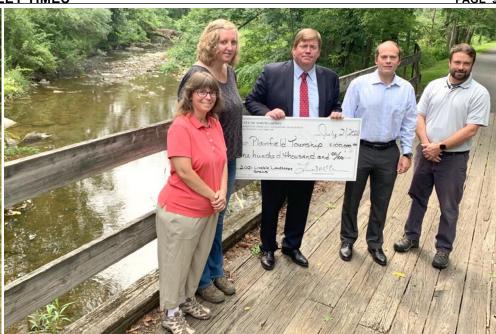

L-R Front row holding check Lamont McClure, Jason Smith, Sherry AceVedo

Livable Landscape Grant Awards Check Presentation in Plainfield Township for \$100,000 for the Little Bushkill Creek Restoration at the Sparrow's Bridge Access. Livable Landscape Grants are open to institutions of Higher Education, authorized