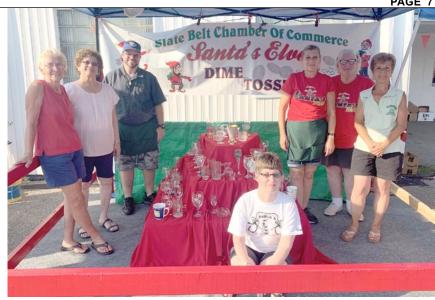

Right Slate Belt Chamber work their 'Santa's Elves' dime toss to raise money for their annual childrens Christmas Party held at Blue Valley Farm Show in December.