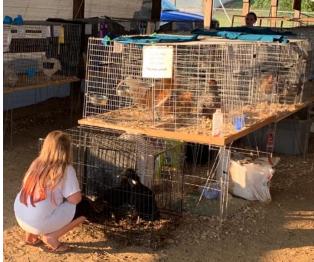

## **Blue Valley Farm Show**

Continued from page 1

Adult and kids tractor/truck pull is back! The Farm Show created a brand new area with a new track and fenced in for safety. Two of the winners in the childrens category were Levi & Hunter Ott.

There were pie and water melon eating contests, car cruise, baby & pet photo contests and lots of exhibits, games and rides for all ages.

A big Shoutout to all the sponcers and the great many volunteers it takes to put this wonderful event on every year!