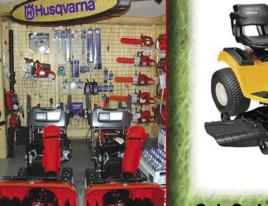

## Cub Cadet · Kawasaki · Scag · Polaris · Ski-Doo · Can - Am · Husqvarna

Cub Cadet XT Enduro Series

Yamaha pressure washers

4 Wheel Alignment

**SERVICE 24H** 

Husqvarna Chain saw

Husqu

HELP WANTED Sales and Parts Apply Within

Our selection of off-road and lawn equipment includes Polaris ATVs, Ranger utility vehicles, and snowmobiles; Ski-Doo snowmobiles; Husqvarna power equipment and mowers Can-Am ATVs, Spyders and UTV's; Scag Commercial Mowers; Cub Cadet lawnmowers and tractors; Yamaha generators and pressure washers.