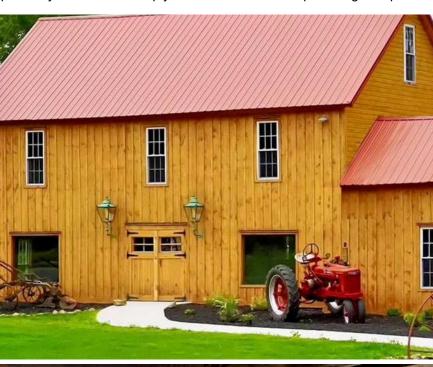

## **Grand Opening**

Continued from page 1

Their New Barn Store Hours of Operation are: Monday: closed; Tuesday: 10-5; Wednesday: closed; Thursday: 10-5; Friday: 10-5; Saturday: 10-5; Sunday: 10-4; Our store is located at 1584 S Delaware Drive in Upper Mount Bethel, PA 18343 on Route 611.