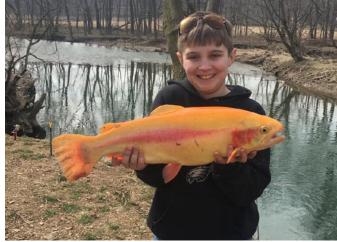

### Fall/Winter Trout Stocking to Extend Fishing Opportunities

By Pennsylvania Fish and Boat Commission

HARRISBURG - The summer season may be winding to a close, but some great trout fishing opportunities are about to open on dozens of Pennsylvania waterways this fall and winter.

Beginning the week of October 1 and continuing through mid-December, the Pennsylvania Fish and Boat Commission (PFBC) will stock approximately 120,000 hatchery raised adult Rainbow, Brown and Brook Trout in more than 100 streams and lakes. These stockings will replenish some of the most popular fishing spots across the Commonwealth immediately and provide ice fishing opportunities as conditions allow throughout the winter.

To connect anglers with these trout fishing opportunities, the PFBC has published a list of dates and locations on the PFBC website which indicates the week during which the stocking will occur. Locally both Minsi Lake and the Bushkill Creek will be stocked. This measure aims to provide some stocking information while continuing to discourage large gatherings planned around specific stocking events. All fall and winter trout stockings will occur Monday through Friday. The stocking schedule is subject to change due to local water conditions and other factors.