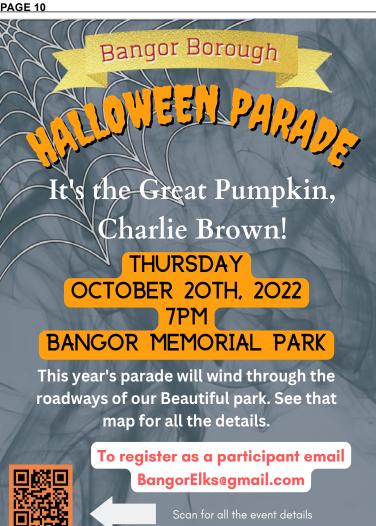

# Halloween parade route

Thursday October 20th, 2022 | 7pm Bangor Memorial Park | 90 Eisenhart Blvd. Bangor PA

The parade will make it's way from from Eisenhart and Broadway and proceed to Sullivan St. It will follow Sullivan through the park, ending at the 512/Market St Entrance.

Viewing areas will be the entire route along Sullivan St. and Eisenhart Blvd.