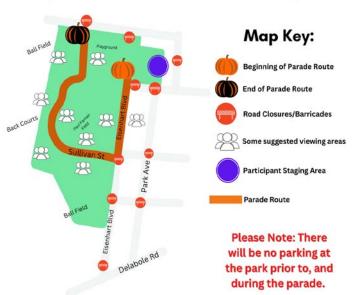

# Halloween parade route

Thursday October 20th, 2022 | 7pm Bangor Memorial Park | 90 Eisenhart Blvd. Bangor PA

The parade will make it's way from from Eisenhart and Broadway and proceed to Sullivan St. It will follow Sullivan through the park, ending at the 512/Market St Entrance.

Viewing areas will be the entire route along Sullivan St. and Eisenhart Blvd.