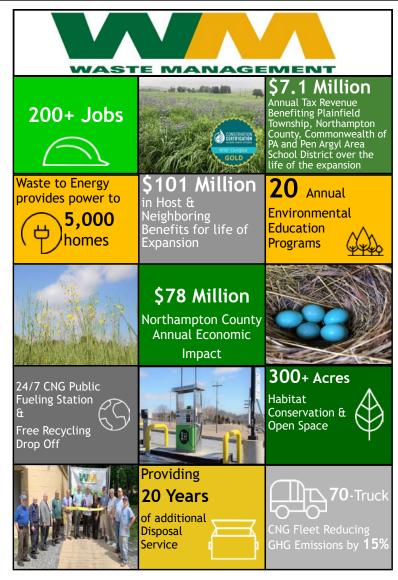

for decades or just recently come to our virtual mountain -- bring your friends and celebrate our generous and spirit-filled programs.

## Your Generosity will help us Bring in the Season of Giving

Want to make a donation in advance? Please go to www.kirkridge.org/give or send a check to Kirkridge, 2495 Fox Gap Road, Bangor, PA 18013.

## JOHNSONVILLE FARM & GARDEN, INC



Hours: 8am-5pm Tue.- Sat. 8am-1pm Sunday Closed Monday

## **Step Into FALL With**

Johnsonville Farm & Garden As Your Supplier!

Hay Bales & Corn Stalks Fall Decorations

Still Time To Plant

Annuals 
Perennials

Berry Bushes • Fruit Trees
Shrubs

Markei ai Johnsonville always offering seasonal Produce, Meats, Raw Milk & Eggs along with many other local goods.

154 TOTTS G&P RD. IN BANGOR 610-905-0390 or 570-872-4416



ESTATE SETTLEMENT REAL ESTATE AUCTION AFFORDABLE HOUSING 7 P.M. THURSDAY NOVEMBER 12, 2020 RAIN, SNOW OR SHINE ON THE PROPERTY 3176 DOGWOOD TERRACE EAST STROUDSBURG, SMITHFIELD TWSP., MONROE COUNTY, PA

**REAL ESTATE** consists of a 2 Story Alpine Style House with 1 Car Garage in Basement. First Floor has a Living Room with Large Brick Fireplace, Dining Area, Kitchen, Big Bedroom and Full Bath. Second Floor has a 2 Bedroom, Full Bath and Loft. Propane Hot Water Baseboard Heat. Home will be sold partly furnished. Country Living only a mile to Borough of East Stroudsburg, PA. Tax Code: 16-10B-1-65

**DIRECTIONS:** From East Stroudsburg, PA take Business Route 209 North turn onto Valhalla Drive continue around Lake to right on Dogwood Terrace up hill.

TERMS: \$ 8,500 BANK CASHIER'S CHECK (