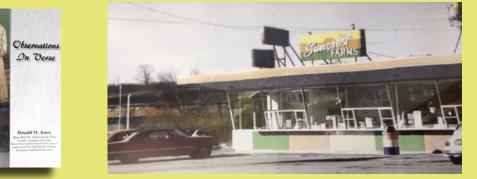

## Slate Belt History From The Archives of Donald Jones <u>Exclusively in the Blue Valley Times</u>

Where Have All The "Suncrests" Gone? We Had Such A Good Thing. There Was Something Special Anout Our Ice Cream Stop Over In Wind Gap. There Were Others But The One In Wind Gap Was Special. A Ride To Wind Gap For A Thick Shake Or A Soft Ice Cream Cone Was Always One The Things To Do. You Were There And Remember This, Right?