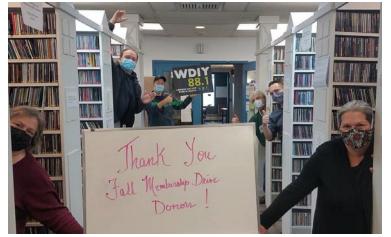

### **WDIY** Continued from page 1

PAGE 4

Valley residents through similar partnerships. Valley National Financial Advisors has partnered with WDIY to cover the costs of the meals since 2017.

About WDIY: In 2020, WDIY is celebrating its 25th anniversary of broadcasting as the Lehigh Valley's NPR station. WDIY airs awardwinning NPR programs such as Morning Edition and All Things Considered along with locally-produced news reporting, public affairs programs, and an eclectic mix of music programs hosted by over 90 volunteers from the community.

WDIY broadcasts on 88.1 FM with translators on 93.9 FM serving Easton-Phillipsburg and 93.7 FM serving Fogelsville-Trexlertown. WDIY streams on the web at wdiy.org, on its app for smartphones and tablets, and through smart speakers.

WDIY staff, left to right: Arlene Clendenning, Neil Hever, James Johnson, Greg Capogna, Shamus McGroggan, Alison DelRe

Second Harvest Food Bank of the Le high Valley and Northeast Pennsylvania **Coordinator Lauren Matthews** 