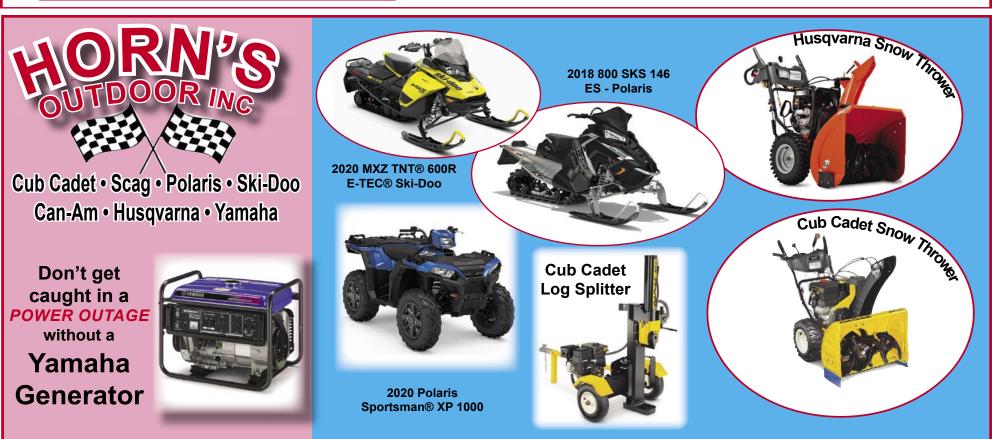

## Radiator Flush Water Pump Mater Pump Timing Belts Mater Pump Mater Pump

TOWING SERVICE 24HRS

Our selection of off-road and lawn equipment includes Polaris ATVs, Ranger utility vehicles, and snowmobiles; Ski-Doo snowmobiles; Husqvarna power equipment and mowers Can-Am ATVs, Spyders and UTV's; Scag Commercial Mowers; Cub Cadet lawnmowers and tractors; Yamaha generators and pressure washers.

1169 MOUNT BETHEL HWY, MOUNT BETHEL PA 18343

Phone: (610) 588-6614 Fax: (610) 588-2343 email: info@hornsoutdoor.com

HOURS: Mon. Tue, Fri 9-5, Wed, Thurs 9-6, Sat 9-1

<u>www.hornsoutdoor.com</u>