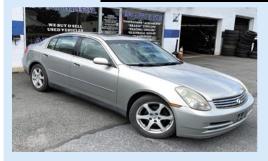

## Ed's Auto & Tire

1109 Blue Valley Dr. (Rt. 512), Pen Argyl Pa.

570-369-2577 Open 9am - 5pm



2009 Volkswagen Jetta

# Over 30 anits in stock

We run every vehicle thru our shop and give it a PA. Safety & Emission Inspection sticker before we sell them!

### **NEW INVENTORY**



#### 2008 NISSAN ALTIMA S 2.5L, AUTO, NO ACCIDENTS!!! SEVICED !!!



## 2004 Infinity G35

3.5L, AUTO, FULLY LOADED! RUNS GREAT!!!



#### 2009 Volkswagen Passat

3.2 L, AUTO, FULLY LOADED!



Our selection of off-road and lawn equipment includes Polaris ATVs, Ranger utility vehicles, and snowmobiles; Ski-Doo snowmobiles; Husqvarna power equipment and mower Can-Am ATVs, Spyders and UTV's; Scag Commercial Mowers; Cub Cadet lawnmowers and tractors; Yamaha generators and pressure washers.

1169 MOUNT BETHELHWY, MOUNT BETHEL PA 18343

Hours:

will now be open for sales, service and parts, however we will be following the CDC guidance, masks will be required to enter and we will be limiting the amount of customers in the building to no more than 6

Phone: (610) 588-6614 Fax: (610) 588-2343 em