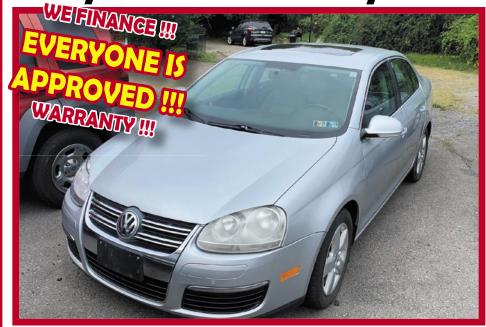

## Ed's Auto & Tire

1109 Blue Valley Dr. (Rt. 512), Pen Argyl Pa.

570-369-2577 Open 9am - 5pm

2009 Volkswagen Jetta