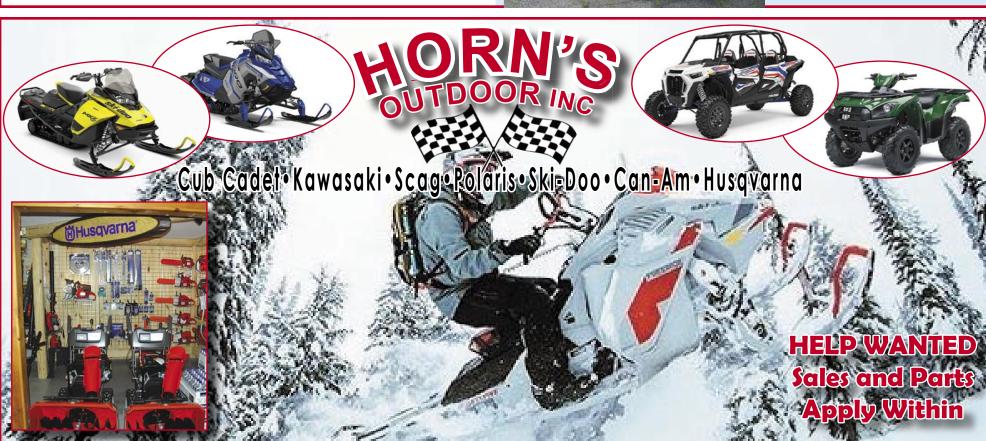

#### 2009 Volkswagen Passat

3.2 L, AUTO, FULLY LOADED!

Our selection of off-road and lawn equipment includes Polaris ATVs, Ranger utility vehicles, and snowmobiles; Ski-Doo snowmobiles; Husqvarna power equipment and mower Can-Am ATVs, Spyders and UTV's; Scag Commercial Mowers; Cub Cadet lawnmowers and tractors; Yamaha generators and pressure washers.

1169 MOUNT BETHELHWY, MOUNT BETHEL PA 18343

Hours:

will now be open for sales, service and parts, however we will be following the CDC guidance, masks will be required to enter and we will be limiting the amount of customers in the building to no more than 6

Phone: (610) 588-6614 Fax: (610) 588-2343 email: info@hornsoutdoor.com Tue - Fri 9-5, Sat 9-1

www.hornsoutdoor.com